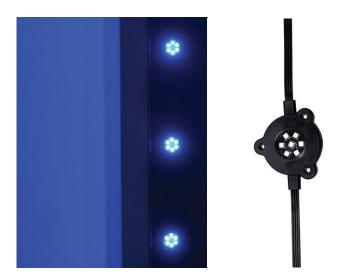

## **ShowLED Hybrid**

The Animation Hybrid pixel is designed for indoor video applications or temporary outdoor use.

It is blindingly bright on stage and suitable for backlighting of projection screens or digital prints. Designed for the biggest setup possible, yet still a very budget friendly solution (low maintenance, storage, installation and transport).

Easy wall or fabric mounting is possible through its versatile clips, and the housing is robust enough to fit aluminum profiles or to be clipped on to steel wires.

An IP65 rating with UV protected materials makes the Hybrid pixel suitable for temporary outdoor projects.

Hybrid is driven by Animation or Asterix control units.

| Model : Hybrid                                                 | Part No: SL-HYB-001           |
|----------------------------------------------------------------|-------------------------------|
| · iouei vii/oiiu                                               | 1 1                           |
| Electrical:                                                    |                               |
| Supply Voltage                                                 | 24 Volt                       |
| Power per Pixel                                                | 1.5 Watt (0.6 Watt Average)   |
| Control:                                                       |                               |
| By Asterix or Animation Controller with V-Box and Media Player |                               |
| Physical:                                                      |                               |
| LED                                                            | 6RGB + I RRR Per Pixel        |
| Colour Range                                                   | 16.7 Million Colours          |
| Viewing Angle                                                  | 110°                          |
| Luminous Flux                                                  | 45 lm / pixel                 |
| Lifetime                                                       | 100,000 hours                 |
| Efficacy                                                       | 30 lm / watt                  |
| Cover lens                                                     | Polycarbonate                 |
| Housing                                                        | Technomelt                    |
| Size                                                           | ø 47.1 mm x 9.1 mm housing    |
|                                                                | ø 25.5mm x 1.5mm lens         |
| Weight                                                         | 0.1 kg/pixel                  |
| Pitch                                                          | Custom Pitch - I 60mm Minimum |
| Operating temp.                                                | -20°C to 50°C                 |
| Storage temp.                                                  | 0°C to 70°C                   |
| Environment                                                    | IP65, UV Protected            |
| Accessories:                                                   |                               |
| Custom - Brackets, Clips, Profiles and Cables                  |                               |
| Certifications:                                                |                               |