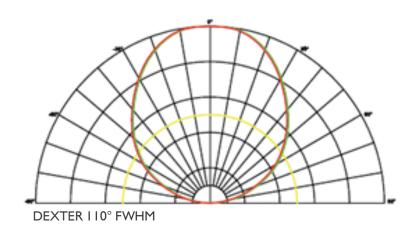

#### **Photometrical properties**

LED 6RGB + I RRR Per Pixel

Colour range 16.7 million colours

Viewing angle I I 0°

Luminous Flux 45.0 lm / pixel

Efficacy 30 lm / watt