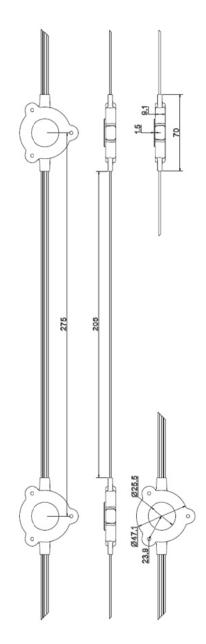

Hybrid is driven by Animation or Asterix control units.

| Model : Hybrid                                                 | Part No: SL-HYB-001           |
|----------------------------------------------------------------|-------------------------------|
| · iouei vii/oiiu                                               | 1 1                           |
| Electrical:                                                    |                               |
| Supply Voltage                                                 | 24 Volt                       |
| Power per Pixel                                                | 1.5 Watt (0.6 Watt Average)   |
| Control:                                                       |                               |
| By Asterix or Animation Controller with V-Box and Media Player |                               |
| Physical:                                                      |                               |
| LED                                                            | 6RGB + I RRR Per Pixel        |
| Colour Range                                                   | 16.7 Million Colours          |
| Viewing Angle                                                  | 110°                          |
| Luminous Flux                                                  | 45 lm / pixel                 |
| Lifetime                                                       | 100,000 hours                 |
| Efficacy                                                       | 30 lm / watt                  |
| Cover lens                                                     | Polycarbonate                 |
| Housing                                                        | Technomelt                    |
| Size                                                           | ø 47.1 mm x 9.1 mm housing    |
|                                                                | ø 25.5mm x 1.5mm lens         |
| Weight                                                         | 0.1 kg/pixel                  |
| Pitch                                                          | Custom Pitch - I 60mm Minimum |
| Operating temp.                                                | -20°C to 50°C                 |
| Storage temp.                                                  | 0°C to 70°C                   |
| Environment                                                    | IP65, UV Protected            |
| Accessories:                                                   |                               |
| Custom - Brackets, Clips, Profiles and Cables                  |                               |
| Certifications:                                                |                               |